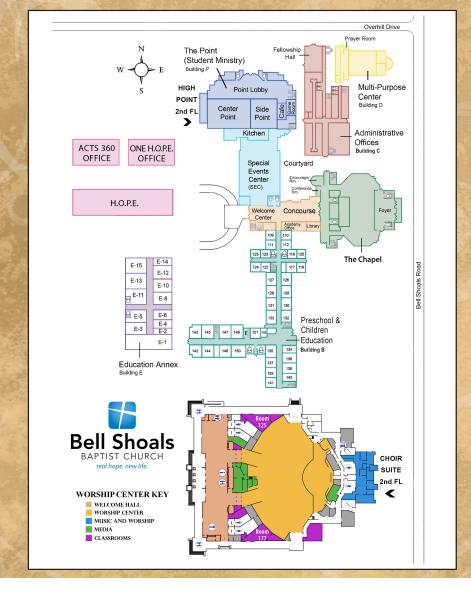

# There are LIFE Groups for children at 8:00, 9:15 and 11 a.m. in the following locations:

- Preschool/check-in at kiosks in B Building (6 weeks - K-5)
- Children/check-in at kiosks in B Building (1st – 6th grade)
- Middle School/The Point (7th-8th grade)
   9:15 a.m. is primary hour for Middle
   School students
- High School/The Point (9th-12th grade) 11 a.m. is primary hour for High School students
- \* H.O.P.E. Special Learning Ministry for individuals of all ages with different abilities.

  11 a.m. Portable west of the Special Events Center drop-off.

Dr. Stephen Rummage, Senior Pastor 2102 Bell Shoals Road • Brandon, Florida 33511 813.689.4229

LIFE Groups 8, 9:15 and 11 am
Worship 9:15 and 11 am
Hispanic Congregation 11 am Chapel
Worship for Hearing Impaired 11 am
Intercessory Prayer Room 813.684.PRAY